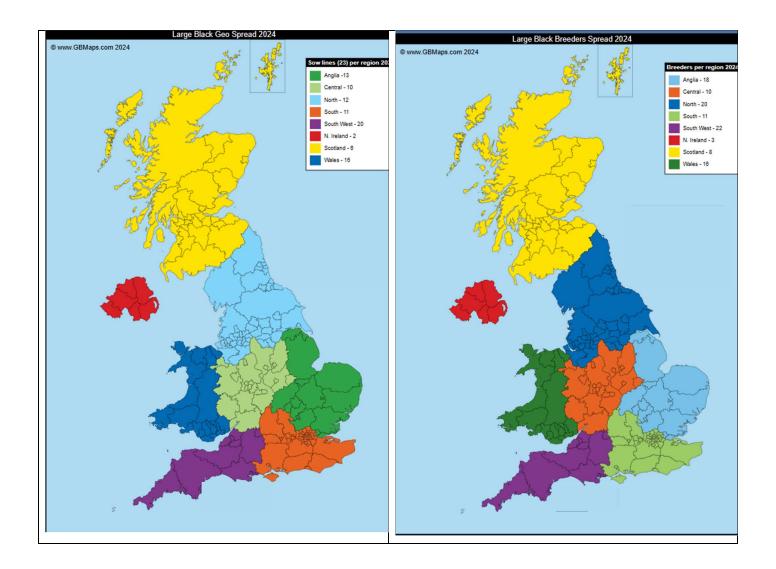

As we had made good progress on numbers, we were trying to concentrate on geographical distribution during 2022. Unfortunately, due to the reduction in breeders and others cutting back,

### Any comments on the geographical distribution and improvements in the distribution of lines.

One of our aims in 2023 was to encourage more breeders in the Central region. This has been achieved as we now have 10. We shall work to achieve 5 individuals of each line in each area, but as we now have 10 lines represented in only 2 or 3 area, trying to achieve 4 in each area must be a more realistic target.